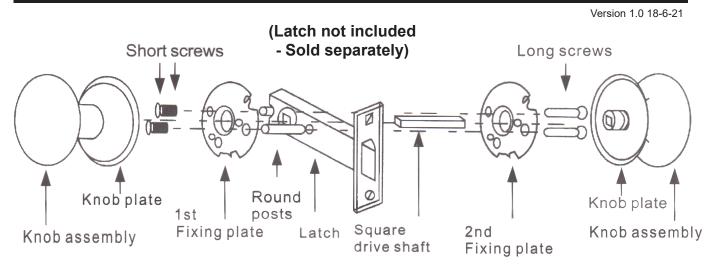

## **Fitting Instructions**

- Using the template provided below, mark drilling centres on the door.
  (Note: The template shows hole centres for a 60mm backset installation using a 60mm latch.
  The Latch is not included sold separately).
- 2. Unscrew 1st and 2nd fixing plate from knob assemblies. Install latch.
- 3. Insert the two short screws through the two small holes on the 1st fixing plate and attach the two round posts to the underside of the 1st fixing plate.
- 4. Insert the two round posts through the door to pass through the latch and fasten to the 2nd fixing plate with the two long screws.
- 5. Insert the square drive shaft (spindle)through the latch.
- 6. Screw and tighten knob backplates onto threaded fixing discs.